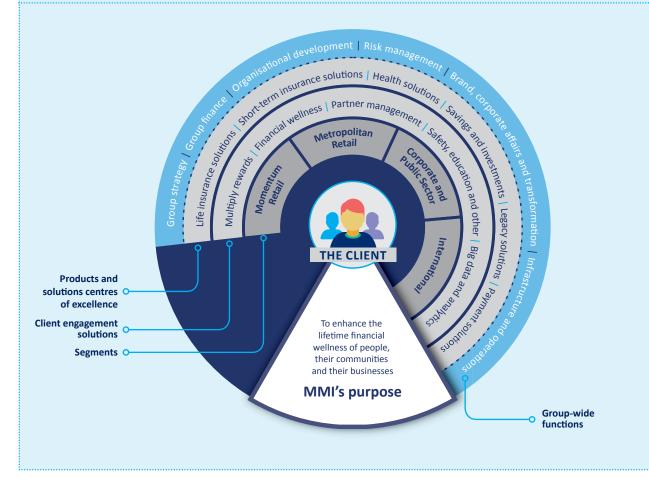

## **MMI'S OPERATING MODEL**

The MMI operating model centres on establishing and maintaining a life-long relationship with its clients, enhancing their financial wellness by offering a diverse range of products through all cycles of life. It is a strongly collaborative operating model where the needs of clients in our segment businesses are met by solutions provided by MMI's Client Engagement Solutions and Products and Solutions businesses.